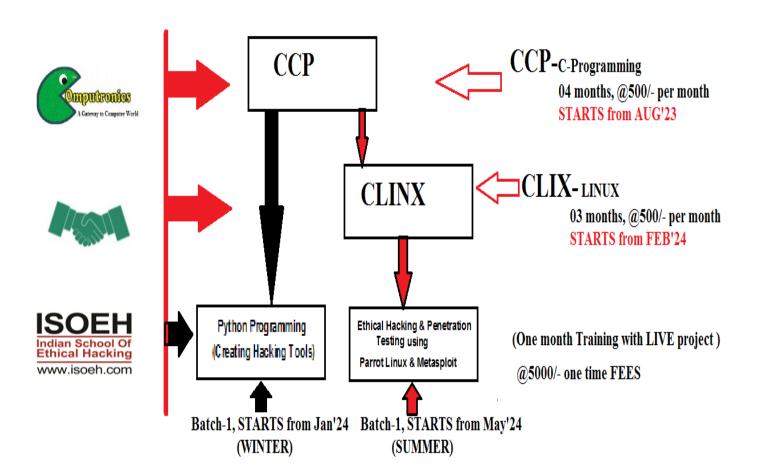

----------|
| Concept of LINUX<br>(CLINX) | CBF /<br>COMA-XII /<br>DCA-S-II | 03 months<br>2days/week | SEPT'24 | 06 heads   | SUNDAY   |
|                             |                                 |                         |         |            | THURSDAY |

#### \*\*NOTE:

Candidates are advised to **ENROLL** their candidature by following guidelines. They are also advised to submit their supportive documents with duly authorized/signed within due date. ® after completion of individual course (CCP/ CLINX) they MUST appear for a screening test for the ISOEH selection.





5 No. Serampore Colony, Rajyadharpore(S), Near ESI Hospital, Serampore, Hooghly

e-mail: computronics.info@gmail.com, Contact No.: 9830056217







# **Live Project Training Module with ISOEH**

Course ROUTE-MAP